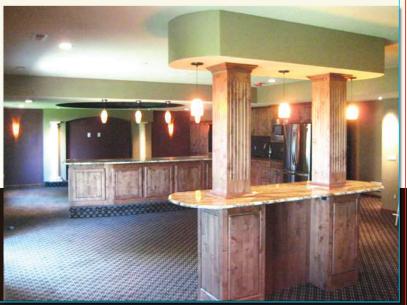

## Remodeler's Showcase - October 1, 2, & 3 - 657 Heron Court, Oakdale

Get ready for this year's remodelers showcase. This spectacular design is perfect for your next get together. Set to view a huge TV with custom seating, a snack bar area and round lite ceiling, Wow is there more? Yes, an additional bar, custom cabinetry, an area for the families' pool table. This is a perfect place to start dreaming about your next lower level project. This project is only open for one long weekend so don't miss it. We look forward to seeing you!