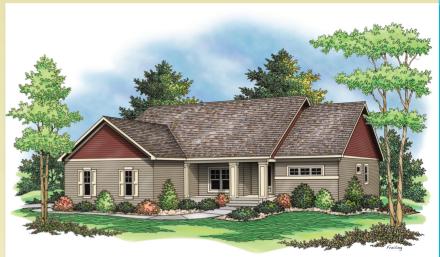

## 2010 Parade of Homes entry – 2978 Jonquil Trail, Lake Elmo \$549,000

The fine tradition of quality construction continues with this year's spectacular walkout single level design. Over 3,200 sq. ft. Luvury living finished, includes a vaulted great room, main floor flex room, kitchen, dining, and sun room. Owner's bedroom is conveniently located on the main level with private bathroom and large walk-in closet. The Lower level boasts a huge recreation room with bar and wide screen plasma TV with plenty of room for a party. The lower level also has two other bedrooms, a bathroom and even an exercise room. The Farms of Lake Elmo will have 33 homes built on 80 acres with open space, ponds, restored barns, and plenty of biking and hiking trails. We are conveniently located

off Hwy 5, just minutes from shopping, downtown and airport.