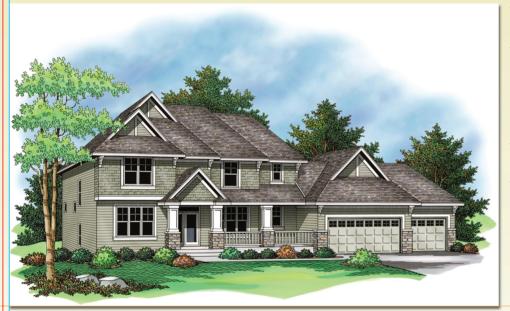

## Lake Elmo Model – 2942 Jonquil Trail, Lake Elmo \$559,000

This home located in the Farms of Lake Elmo is a 2,700 square foot two story design with a walkout lower level. When you finish the lower level you will enjoy over 4,000 square feet of living space. Four bedrooms, three bathrooms, <sup>3</sup>/<sub>4</sub> acre landscaped, gourmet kitchen are just a few things you will enjoy in this model. This home is available to move into immediately, so don't wait! Michael Lee is down to its last six home sites in the Farms, and then it will be over. Dream no more, call Michael Lee. Homes priced from the \$500's in the Farms of Lake Elmo, and in the \$400's in other fine Lake Elmo neighborhoods.