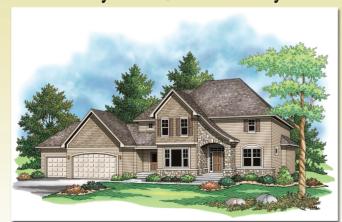

## 2011 Spring Preview – MID \$500's 10800 Misty Lane, Woodbury

Next year's entry showcase, a creative new floor plan with 3,000 square feet. Future daylight lower level will give you 4,000 square feet of Dancing Waters living.